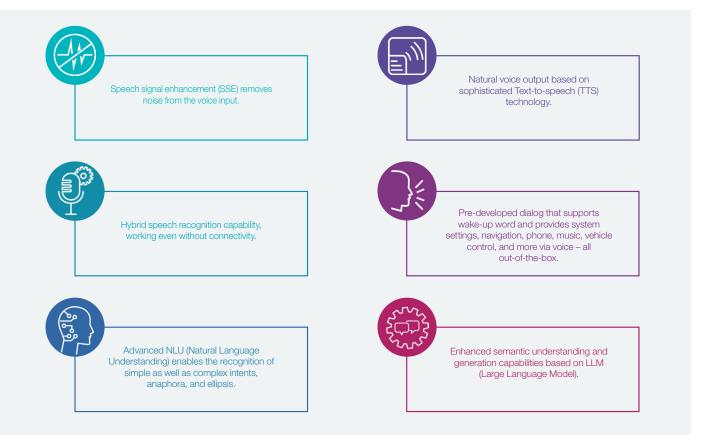

## **Cerence Ride: Key Features**

### **OEM Benefits**

- Customizable, turnkey SDK for branded voice assistant supporting iOS/Android
- Easy and cost-effective integration with both head unit and companion app
- 10+ global languages covering the major two-wheeler markets
- Extra features and services accessible via Cerence Cloud
- Voice assistant represents the prime digital entry point for two-wheeler product

## **User Benefits**

- Voice AI allows intuitive, distraction-free control for a safer and more enjoyable ride
- Access everything from navigation and weather to ride planning, vehicle tracking, and service reminders, with context-aware Smart Recommendations covering the entire journey
- Personalized design with customizable wake-up words, voices, and domains
- Intelligence insight into riding and vehicle performance